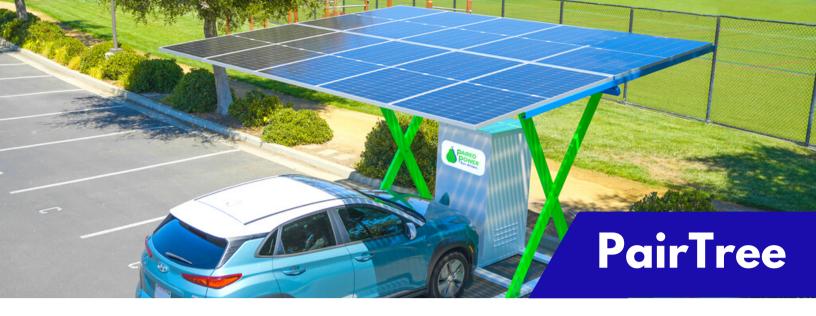

# Quick to Install. Fast to Charge!

PairTree is the fastest-to-install transportable EV charging product delivering up to 5 kW of ultraclean solar power. PairTree is the perfect alternative to grid dependent EV infrastructure and can be deployed anywhere quickly without costly construction or permitting. Each PairTree can integrate with the innovative and patented SunStation EV charging technology to deliver resilient solar charging free of utility energy and demand charges. Experience the next generation of EV charging technology proudly made in the U.S.A.

Installs in hours without construction or permits

Eliminates EV charging costs

Delivers 100% off-grid renewable power

Available gridconnection option

### **Dimensions**

Height 3.2 m (10.5 ft.) overall

Width 5.2 m (17 ft.) | Base fits standard parking space

Depth 3.7 m (14 ft.) at canopy

**PV Capacity** 

Rate Power Capacity 5 kW

PV Modules Bifacial

SUNSTATION CHARGER (L2)